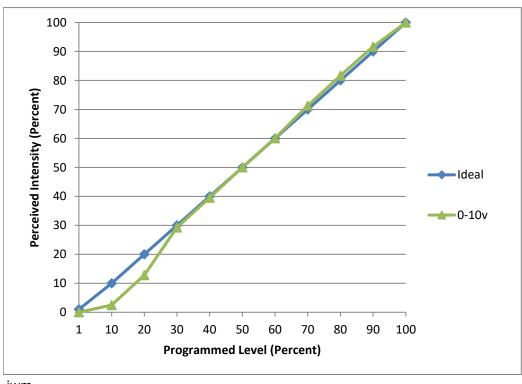

## **Linearity Curves (Best-fit Power Profile Applied):**

jwm

**Observations:** Test performed in four unit configuration.